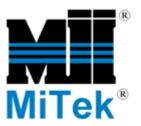

## Maximise your living space with the MiTek **Posi-Attic**

Combining the solid feel of a MiTek Posi-Joist™ with the benefits of a conventional attic truss, the MiTek Posi-Attic enables you to span further than ever before.

The strength of the Posi-Joist™ floor provides increased living space within the attic, delivering maximum value to the home owner.

The Posi-Joist™ floor is ideal for easy installation of Heat Recovery Ventilation Systems, soil pipes and the increasingly diverse range of services installed in modern homes.