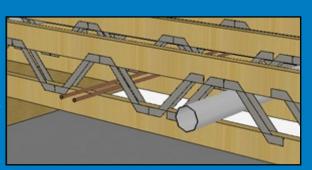

## Maximise your living space with the MiTek **Posi-Attic**

Combining the solid feel of a MiTek Posi-Joist™ with the benefits of a conventional attic truss, the MiTek Posi-Attic enables you to span further than ever before.

The strength of the Posi-Joist™ floor provides increased living space within the attic, delivering maximum value to the home owner.

The Posi-Joist™ floor is ideal for easy installation of Heat Recovery Ventilation Systems, soil pipes and the increasingly diverse range of services installed in modern homes.