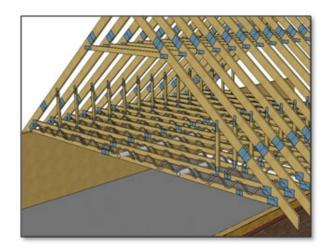

The strength of the Posi-Joist™ floor provides increased living space within the attic, delivering maximum value to the home owner.

The Posi-Joist™ floor is ideal for easy installation of Heat Recovery Ventilation Systems, soil pipes and the increasingly diverse range of services installed in modern homes.